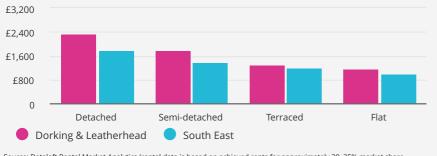

#### Average monthly rents by type over last 12 months

Source: Dataloft Rental Market Analytics (rental data is based on achieved rents for approximately 20–35% market share, depending on location)